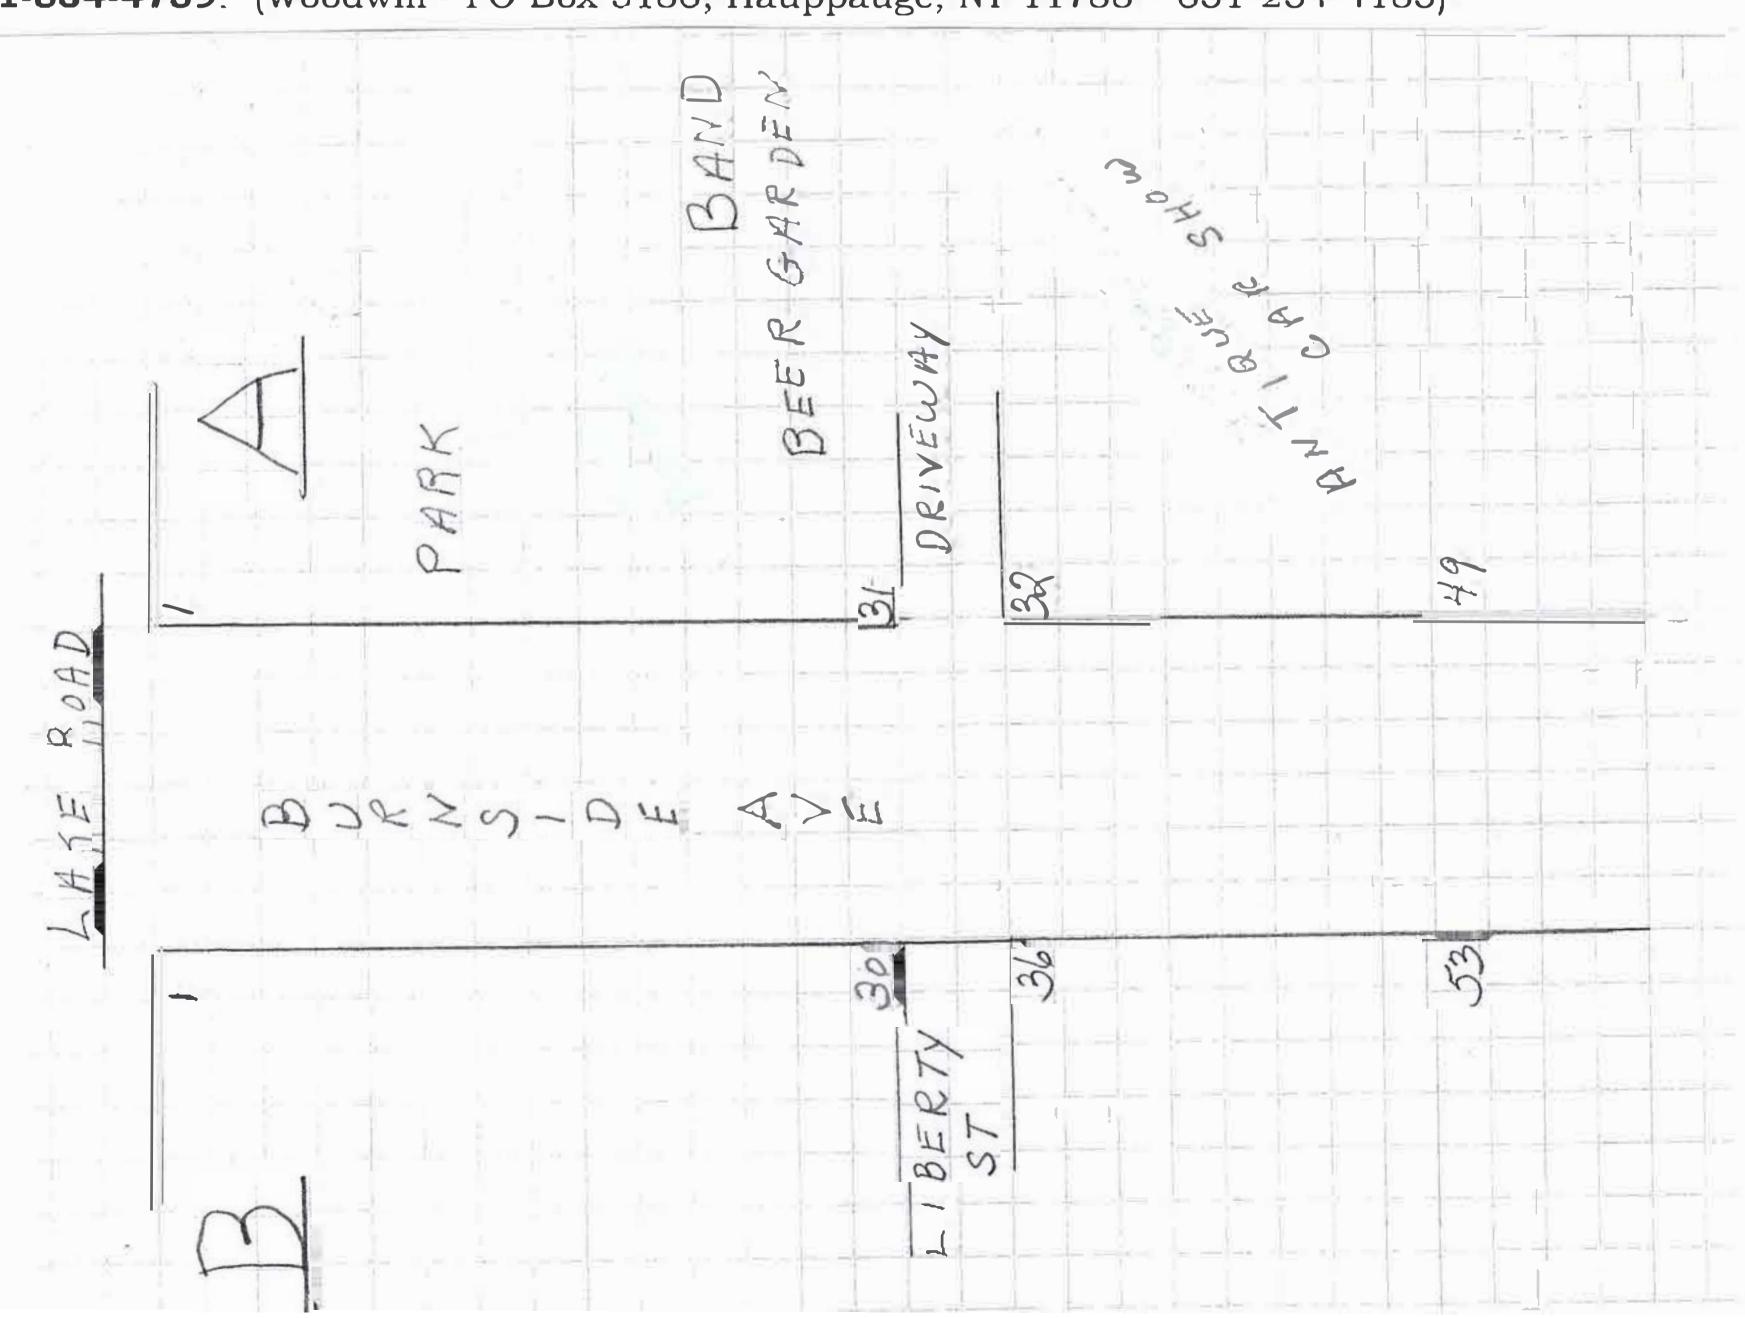

## 11:00 AM - 5:00 PM

**SET UP**: Starts at **8:00** AM to **10:00** AM, ALL VEHICLES MUST BE OFF THE STREET BY **10:00** AM NO EXCEPTIONS. **THIS WILL BE INFORCED BY THE POLICE**. YOU MUST HAVE YOUR ENCLOSED SPACE # CARD TO SET UP AND IT MUST BE VISIBLE ON YOUR VEHICLE DASHBORD. The streets will be blocked off, enter from Lake Road we will be located there when you come in. All tables must be covered all the way around and to the floor; all boxes and packing material must be out of sight. **TENTS** – Must be secured with weights on **ALL FOUR LEGS** or you will be asked to remove it. All tables must be COVERED to the ground.

## VENDOR PARKING: SIDE STREETS GPS ADDRESS: 38 Lake Road, Congers, NY 10920

**SPACES**: Spaces are **10 x 10** please stay within your space look for black tape or YELLOW stripes. Spaces numbers will be marked **on the curb** with black numbers in a yellow square in the middle of your space, look for section signs. **MAKE SURE YOU ARE IN THE CORRECT SECTION BEFORE YOU SET UP** – **A** or **B** if you set up in the wrong space you will be asked to move – refer to the map below for your space and drive in instructions. Park in your space and **UNLOAD** close to the curb then **MOVE YOUR VEHICLE** to parking a parking space. **THEN SET UP**. **YOUR VEHICLE MUST BE OFF THE STREET BY 10:00 AM**. **Exhibitors not in their space by 10:00 am may have their space re-assigned**.