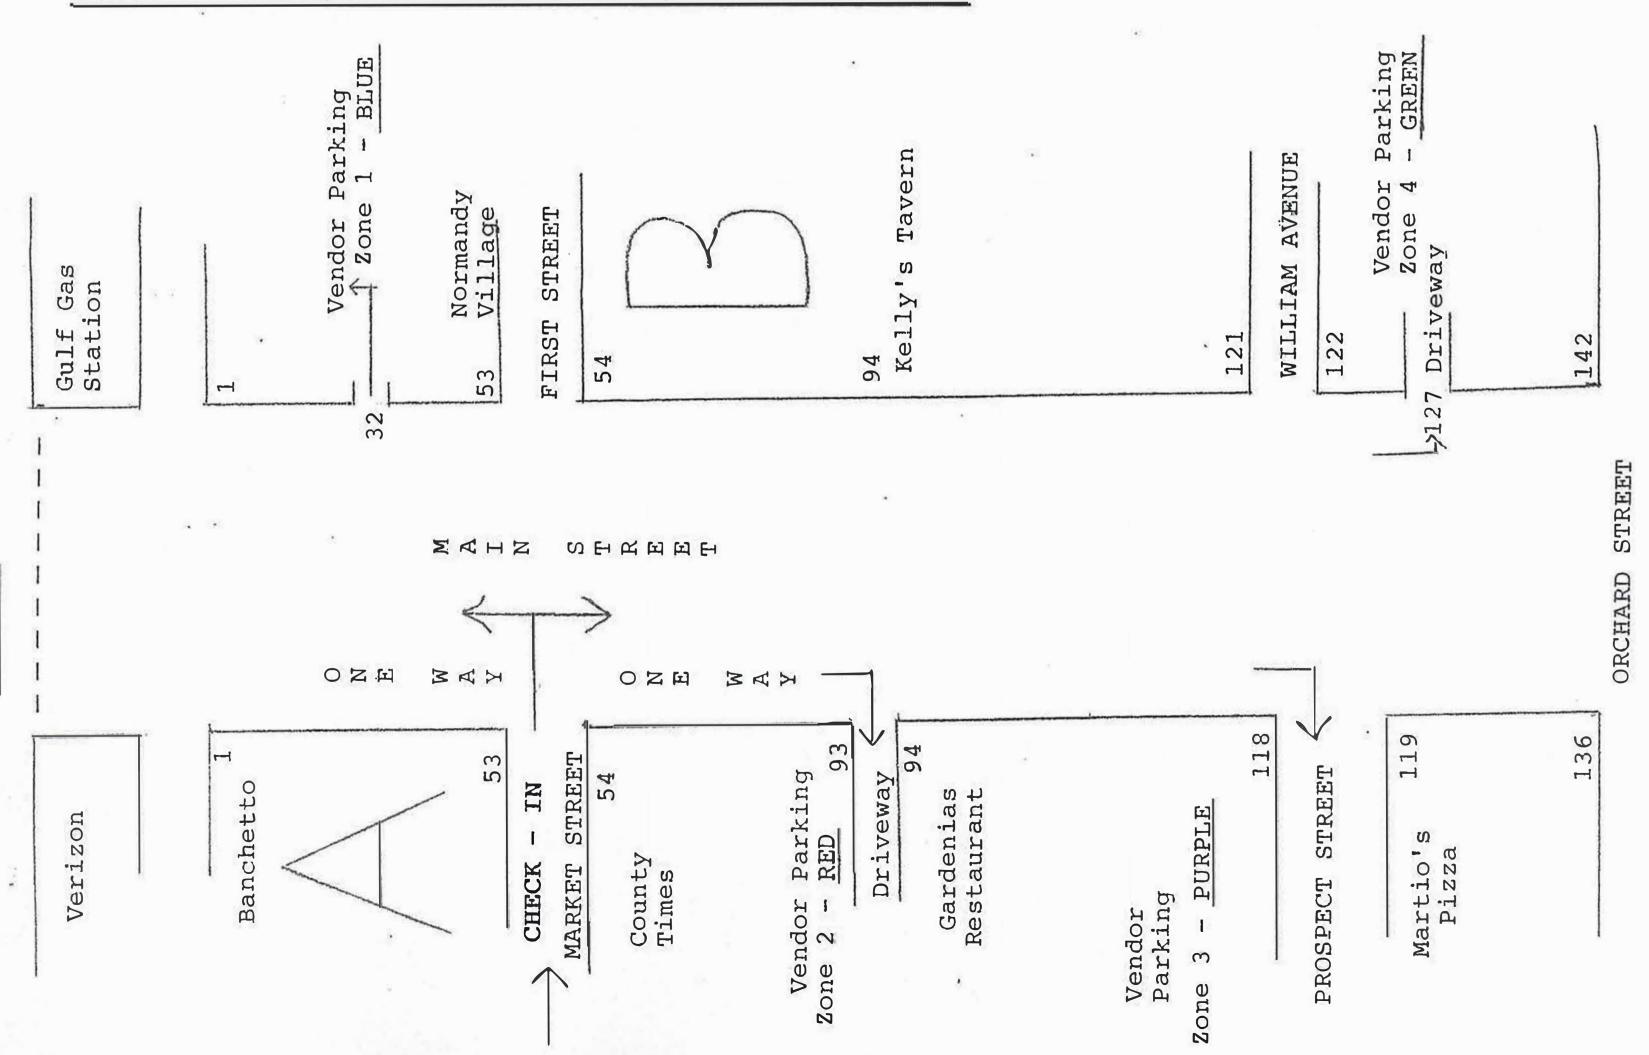

<u>VENDOR PARKING NEW:</u> All exhibitors #'s 1 - 53 park in Zone 1 - (BLUE), #'s 54 - 93 park in Zone 2 - (RED), #'s 94 - 118 park in zone 3 (PURPLE) #'s 119 - 130 park in zone 4 (GREEN) See map below for zones and traffic directions. <u>GPS ADDRESS:</u> 101 Main Street, Nanuet, NY 10954

SPACES: Spaces are marked with black tape. Space numbers are marked on the curb, black numbers in a yellow square in the middle of your space, look for section signs. MAKE SURE YOU ARE IN THE CORRECT SECTION BEFORE YOU SET UP if you set up in the wrong space you will be asked to move – refer to the map below for your space and drive in instructions. Park in your space and <u>UNLOAD</u> close to the curb then <u>MOVE YOUR VEHICLE</u> to parking spaces on the map <u>THEN SET UP</u>. YOUR VEHICLE MUST BE OFF THE STREET BY 9:00 AM. (<u>TRUCKS</u> MUST BE IN THEIR SPACE ON OR BEFORE 8:00 AM)