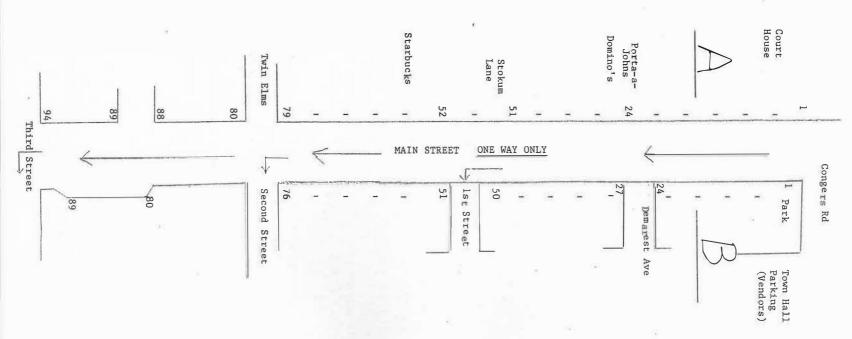

**VENDOR PARKING**: Will be located in the Town Hall Lot on Maple Avenue. After you unload continue down Main St, make a left on 1st or 2<sup>nd</sup> Street, then a left on Maple to lot.

SPACES: Spaces are 10 x 10 stay within your space look for black tape. Spaces will be marked on the curb with black numbers in a yellow square in the middle of your space, look for section signs. MAKE SURE YOU ARE IN THE CORRECT SECTION BEFORE YOU SET UP if you set up in the wrong space you will be asked to move – refer to the map below for your space and drive in instructions. Park in your space and UNLOAD close to the curb then MOVE YOUR VEHICLE to parking spaces on the map THEN SET UP. Exhibitors must be in their space by 9:00 AM or your space can be reassigned. YOUR VEHICLE MUST BE OFF THE STREET BY 9:00 AM. (TRUCKS MUST BE IN THEIR SPACE ON OR BEFORE 8:00 AM)

GPS: 1 SOUTH MAIN ST, NEW CITY 10956

**PORT-A-JOHNS:** Will be located behind space # A-24.

BREAK DOWN: You MUST STOP selling at 5:00 PM and start packing. DO NOT BRING YOUR VEHICLE UP UNTIL YOU ARE PACKED. NO VEHICLES WILL BE ALLOWED ON THE STREET UNTIL AFTER 5: 00 PM. ALL TENTS AND MERCHANDISE MUST BE OFF THE STREET BY 6: 00 PM. MAIN STREET WILL BE ONE WAY ONLY. THE POLICE WILL ISSUE TICKETS TO ANYONE BLOCKING TRAFFIC.